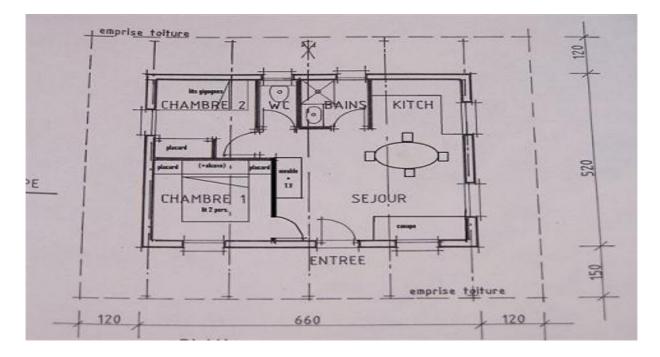

## DESCRIPTION OF INDIVIDUAL CHALET.

A brand new traditional mountain chalet for up to 4 people, with terrace and parking space. Pets are not accepted.

In this chalet, you will find :

A double room with blankets, pillows, cupboards and wardrobes.

A twin room with blankets, pillows and cupboard. (Sheets and pillowcases are not provided.)

A bathroom with shower, wash-stand, cupboard and shelving.

A separate toilet.

A kitchen-living area comprising :

A kitchenette with cupboards - electric stove with two hotplates microwave oven grill - dishwasher and refrigerator - vacuum cleaner waste bin - sink with hot running water - extractor fan ;

All necessary cooking implements and crockery for four people ;

An oval table with 4 chairs - a sofa - a shelving unit - a T.V.

Electric radiators are fitted in every room execpt the toilet.

On the terrace, an oval table, 4 chairs, all in solid teak, as well as a sunshade and an airer for laundry are provided.